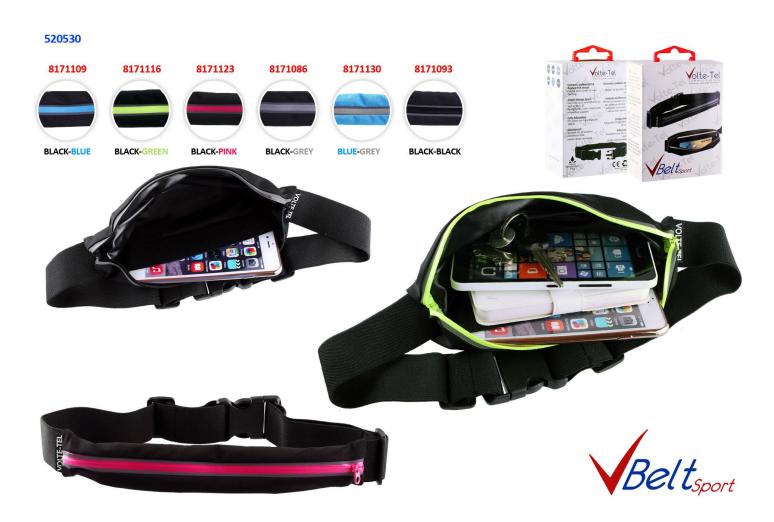

## SPORT RUNNER BELT LUMINUS WITH INNER CASE BY VOLTE-TEL

**SPORT RUNNER BELT LUMINUS** with inner case, is **VOLTE-TEL's** new multifunctional waist bag. Specially designed **with adequate storage space** to fit your favorite smartphone along with your keys, identity card, money and credit cards, as well as some first aid items, at the same time! A separate **discreet and secure inner case, stores smartphones up to 6.3"**, while on its exterior, the belt features **reflective stripes** to ensure high visibility in poor lighting conditions. The belt is **IPX4 certified**, which means it is **durable against water drops and is appropriate for all weather conditions.** The belt has a secure clip and can be adjusted to fit all waist sizes **from 65cm to 140cm**. Because of its size can be worn over or under clothing. The belt fits your body with great stability, allowing you to concentrate on your sporting activities without needing to worry about your smartphone's protection. This belt is ideal for individuals, who engage in sports, go on field trips, or simply enjoy taking walks and shopping and it comes in **6 different color combinations**.